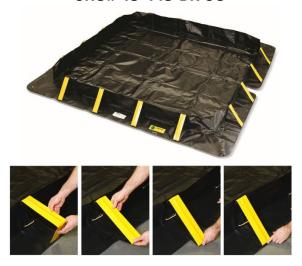

## 4'x4'x8" - Snap-Up Containment Berm SKU# 48-448-BK-SU

Stinger Snap-Up berms are ENPAC's most popular and intuitive containment berm. Available in a wide variety of sizes, the triangular stays create a sturdy sidewall and are welded in place, leaving no loose part that can be lost. Setup is a snap: simply slide the bottom portion of the stay into the appropriate skirt pocket, and your chemicals are fully contained. The sidewall can easily be laid flat to be driven over by vehicles and other equipment.

- Common uses include storage and containment of multiple drums, fuel tanks, light-duty machinery, and small equipment
- Compact storage and transport
- Air-lance tested welds ensure a leak-proof product
- Ground Pad and TracMat available for added protection
- Optional oil-absorbent filter with automatic shut-off feature
- Rugged 30-oz. /32 MIL material with excellent chemical and fuel resistance